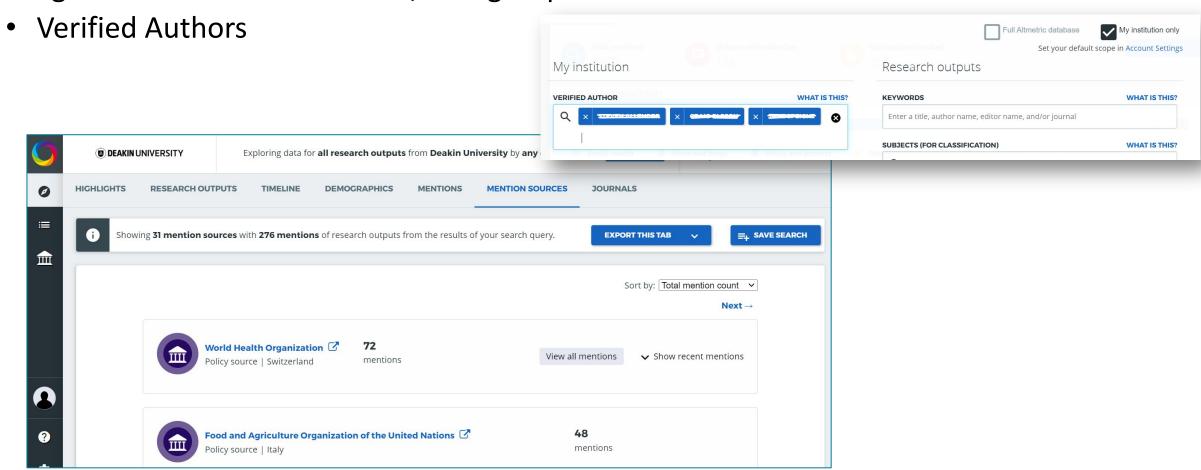

#### **Incorporating Altmetric Explorer**

- A Deakin researcher/department
- A group of Deakin researchers
- A group of Deakin researchers with external collaborators

| Number of citations by policy source           |                  |
|------------------------------------------------|------------------|
|                                                | Count of M<br>65 |
| 1 World Health Organization                    | 48               |
| 2 Food and Agriculture Organization of the U   |                  |
| 3 UK Government (GOV.UK)                       | 23               |
| 4 UK Parliament Briefing notes                 | 7                |
| 5 Rijksinstituut voor Volksgezondheid en Milie | 0.000            |
| 6 National Institute for Health and Care Exce  | 6                |
| 7 Australian Department of Health              | 4                |
| 8 USDA Dietary Guidelines                      | 3                |
| 9 UNICEF                                       | 3                |
| 10 The Public Health Agency of Sweden          | 3                |
| 11 New South Wales Department of Health        | 3                |
| 12 The Publications Office of the European Un  | 2                |
| 13 World Bank                                  | 2                |
| 14 World Economic Forum                        | 2                |
| 15 The Research Council of Norway              | 2                |
| 16 Mental Health Foundation                    | 1                |
| 17 rijksoverheid.nl                            | 1                |
| 18 National Academies Press                    | 1                |
| 19 The Welsh Government                        | 1                |
| 20 Stockholm Environment Institute             | 1                |
| 21 Economic and Social Research Institute      | 1                |
| 22 The Scottish Government                     | 1                |
| 23 The Alan Turing Institute                   | 1                |
| 24 The British Thoracic Society                | 1                |
| Grand Total                                    | 190              |