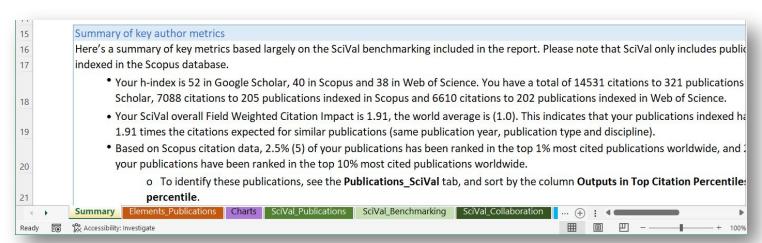

#### **Deakin Library: streamlining reporting of research metrics**

**Deakin Streamline Program**: Goal to achieve a measured uplift in quality, productivity and satisfaction.

The library position in supporting researchers:

- Improvements to using Elements (auto-claiming, smart ingest, etc.)
- Providing high-level comprehensive research metrics reports.
- Altmetric Explorer Institutional subscription- Symplectic Elements integration.